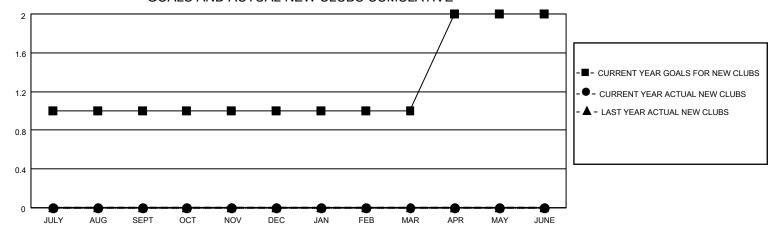

## District 4 C2

| Clubs RESULTS FOR 2022-2023 |   |   |   | Members RESULTS FOR 2022-2023 |    |    |    |
|-----------------------------|---|---|---|-------------------------------|----|----|----|
|                             |   |   |   |                               |    |    |    |
| JULY/AUG/SEPT               | 1 | 0 | 0 | JULY/AUG/SEPT                 | 10 | 33 | 46 |
| OCT/NOV/DEC                 | 0 | 0 | 0 | OCT/NOV/DEC                   | 10 | 0  | 0  |
| JAN/FEB/MAR                 | 0 | 0 | 0 | JAN/FEB/MAR                   | 25 | 0  | 0  |
| APR/MAY/JUNE                | 1 | 0 | 0 | APR/MAY/JUNE                  | 50 | 0  | 0  |

#### GOALS AND ACTUAL NEW CLUBS CUMULATIVE