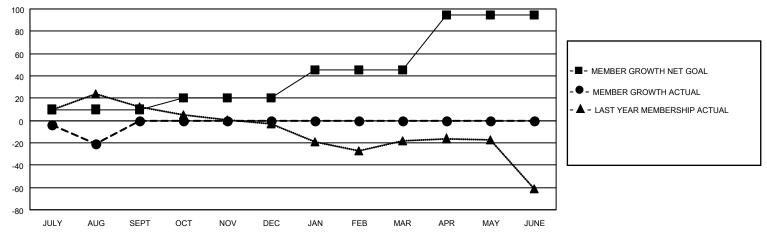

## District 4 C2

| Clubs RESULTS FOR 2022-2023 |   |   |   | Members RESULTS FOR 2022-2023 |    |    |    |
|-----------------------------|---|---|---|-------------------------------|----|----|----|
|                             |   |   |   |                               |    |    |    |
| JULY/AUG/SEPT               | 1 | 0 | 0 | JULY/AUG/SEPT                 | 10 | 33 | 46 |
| OCT/NOV/DEC                 | 0 | 0 | 0 | OCT/NOV/DEC                   | 10 | 0  | 0  |
| JAN/FEB/MAR                 | 0 | 0 | 0 | JAN/FEB/MAR                   | 25 | 0  | 0  |
| APR/MAY/JUNE                | 1 | 0 | 0 | APR/MAY/JUNE                  | 50 | 0  | 0  |

#### GOALS AND ACTUAL MEMBERS CUMULATIVE

| DROPPED CLUBS: 0 |    | 9 CLUBS OF 48 ADDED 1 OR  | GENDER DISTRIBUTION                      |           |  |
|------------------|----|---------------------------|------------------------------------------|-----------|--|
|                  |    | MORE NEW MEMBERS          | MALE 787 (67.04%)<br>FEMALE 386 (32.88%) |           |  |
|                  |    |                           |                                          |           |  |
| DROPPED MEMBERS  |    |                           | NON BINARY                               | 0 (0.00%) |  |
|                  |    |                           | PREFER NOT TO ANSWER                     | 1 (0.09%) |  |
| DECEASED         | 0  |                           |                                          |           |  |
| CLUB CANCELLED   | 0  | CLICK HERE FOR CUMULATIVE | TOTAL FAMILY UNIT MEMBERS                | 207       |  |
| OTHER            | 46 | MEMBERSHIP DATA           |                                          |           |  |
| TOTAL 46         |    |                           | FAMILY MEMBERS PAYING HALF DUES 106      |           |  |
|                  |    |                           |                                          |           |  |